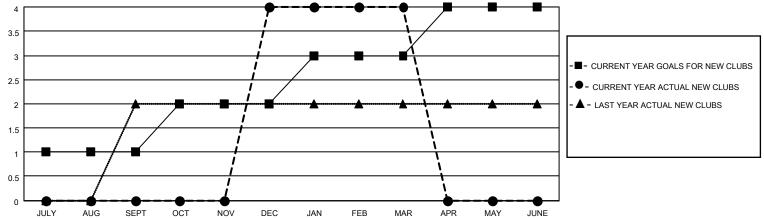

# GOALS AND ACTUAL NEW CLUBS CUMULATIVE

### District 306 C2

| Clubs         |               |             |               | Members               |                        |                         |                                                    |  |
|---------------|---------------|-------------|---------------|-----------------------|------------------------|-------------------------|----------------------------------------------------|--|
|               | RESULTS FOR   | R 2020-2021 |               | RESULTS FOR 2020-2021 |                        |                         |                                                    |  |
| QUARTER       | NEW CLUB GOAL | NEW CLUBS   | DROPPED CLUBS | QUARTER MEM           | BER GROWTH NET<br>GOAL | MEMBER GROWTH<br>ACTUAL | DROPPED<br>MEMBERS ACTUAL<br>(including transfers) |  |
| JULY/AUG/SEPT | 1             | 0           | 0             | JULY/AUG/SEPT         | 15                     | 52                      | 101                                                |  |
| OCT/NOV/DEC   | 1             | 4           | 0             | OCT/NOV/DEC           | 30                     | 131                     | 67                                                 |  |
| JAN/FEB/MAR   | 1             | 0           | 5             | JAN/FEB/MAR           | 30                     | 51                      | 100                                                |  |
| APR/MAY/JUNE  | 1             | 0           | 0             | APR/MAY/JUNE          | 15                     | 0                       | 0                                                  |  |