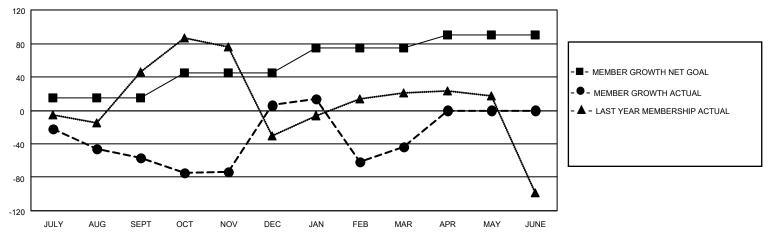

#### GOALS AND ACTUAL MEMBERS CUMULATIVE

| DROPPED CLUBS: 5 |     | 36 CLUBS OF 93 ADDED 1 OR MORE<br>NEW MEMBERS | GENDER DISTRIBUTION  MALE 1,685 (75.94%) |              |     |
|------------------|-----|-----------------------------------------------|------------------------------------------|--------------|-----|
| DROPPED MEMBERS  |     |                                               | FEMALE                                   | 534 (24.06%) |     |
| DECEASED         | 5   | CLICK HERE FOR CUMULATIVE                     | TOTAL FAMILY UNIT MEMBERS                |              | 834 |
| CLUB CANCELLED   | 85  | MEMBERSHIP DATA                               |                                          | 0.000        | 465 |
| OTHER 178        |     |                                               | FAMILY MEMBERS PAYING HALF DUES          |              | 465 |
| TOTAL            | 268 |                                               | Bolo                                     |              |     |

### District 306 C2

| Clubs         |               |             |               | Members               |                        |                         |                                                    |  |
|---------------|---------------|-------------|---------------|-----------------------|------------------------|-------------------------|----------------------------------------------------|--|
|               | RESULTS FOR   | R 2020-2021 |               | RESULTS FOR 2020-2021 |                        |                         |                                                    |  |
| QUARTER       | NEW CLUB GOAL | NEW CLUBS   | DROPPED CLUBS | QUARTER MEM           | BER GROWTH NET<br>GOAL | MEMBER GROWTH<br>ACTUAL | DROPPED<br>MEMBERS ACTUAL<br>(including transfers) |  |
| JULY/AUG/SEPT | 1             | 0           | 0             | JULY/AUG/SEPT         | 15                     | 52                      | 101                                                |  |
| OCT/NOV/DEC   | 1             | 4           | 0             | OCT/NOV/DEC           | 30                     | 131                     | 67                                                 |  |
| JAN/FEB/MAR   | 1             | 0           | 5             | JAN/FEB/MAR           | 30                     | 51                      | 100                                                |  |
| APR/MAY/JUNE  | 1             | 0           | 0             | APR/MAY/JUNE          | 15                     | 0                       | 0                                                  |  |